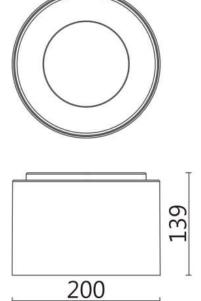

| Dimensions              |             |
|-------------------------|-------------|
| Product dimensions (mm) | Ø200X139 mm |

## Scheme