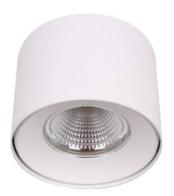

## **TUBULAR-S**

Lavov surface mounted downlight from the family TUBULAR-S with a power of 30W and an optics 24 degrees beam angle. CCT 3000K. With a total lumen output of 2500lm and an efficacy of 83,33 Im/W . Made in Die Cast Aluminum and finished in Silver color. ON-OFF driver.

| Item code    | 86.SD01.3321.03 Indoor Surface Downlights |  |
|--------------|-------------------------------------------|--|
| Product type |                                           |  |
| Category     |                                           |  |
| Family       | TUBULAR-S                                 |  |
| Pictograms   | 220 V SI CRI 80 CE                        |  |
|              | On                                        |  |