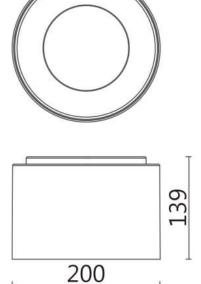

| Dimensions              |             |
|-------------------------|-------------|
| Product dimensions (mm) | Ø200X139 mm |

## Scheme