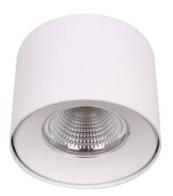

## **TUBULAR-S**

Lavov surface mounted downlight from the family TUBULAR-S with a power of 30W and an optics 24 degrees beam angle. CCT 3000K. With a total lumen output of 2500lm and an efficacy of 83,33 Im/W . Made in Die Cast Aluminum and finished in Black color. DALI driver.

| Item code    | 86.SD01.3323.02 Indoor Surface Downlights |  |
|--------------|-------------------------------------------|--|
| Product type |                                           |  |
| Category     |                                           |  |
| Family       | TUBULAR-S                                 |  |
| Pictograms   | 220 v                                     |  |
|              | On                                        |  |

| 30            |
|---------------|
| 2500          |
| 83.33         |
| 24            |
| 50000h L80B10 |
| IP20          |
| Black         |
| Philip        |
| Yes           |
| DALI          |
| 30            |
| 3000          |
| SDCM<3        |
| 80            |
|               |