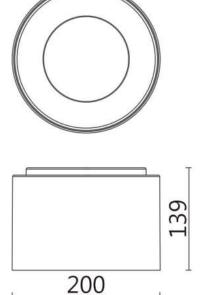

| Dimensions              |             |
|-------------------------|-------------|
| Product dimensions (mm) | Ø200X139 mm |