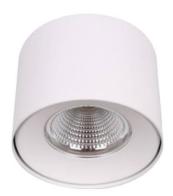

## **TUBULAR-S**

Lavov surface mounted downlight from the family TUBULAR-S with a power of 30W and an optics 24 degrees beam angle. CCT 3000K. With a total lumen output of 2500lm and an efficacy of 83,33 Im/W . Made in Die Cast Aluminum and finished in Silver color. DALI driver.

| Product                    |               |
|----------------------------|---------------|
| Real power (W)             | 30            |
| Real luminous flux (Lm)    | 2500          |
| Luminous efficiency (Lm/W) | 83.33         |
| Beam angle (º)             | 24            |
| Life time (h)              | 50000h L80B10 |
| IP                         | IP20          |
| Colour                     | Silver        |
| Chip Brand                 | Philip        |
| Control gear included      | Yes           |
| Control gear               | DALI          |
| Average life time (h)      | 30            |
| Colour temperature (K)     | 3000          |
| Colour consistency (SDCM)  | SDCM<3        |
| CRI                        | 80            |