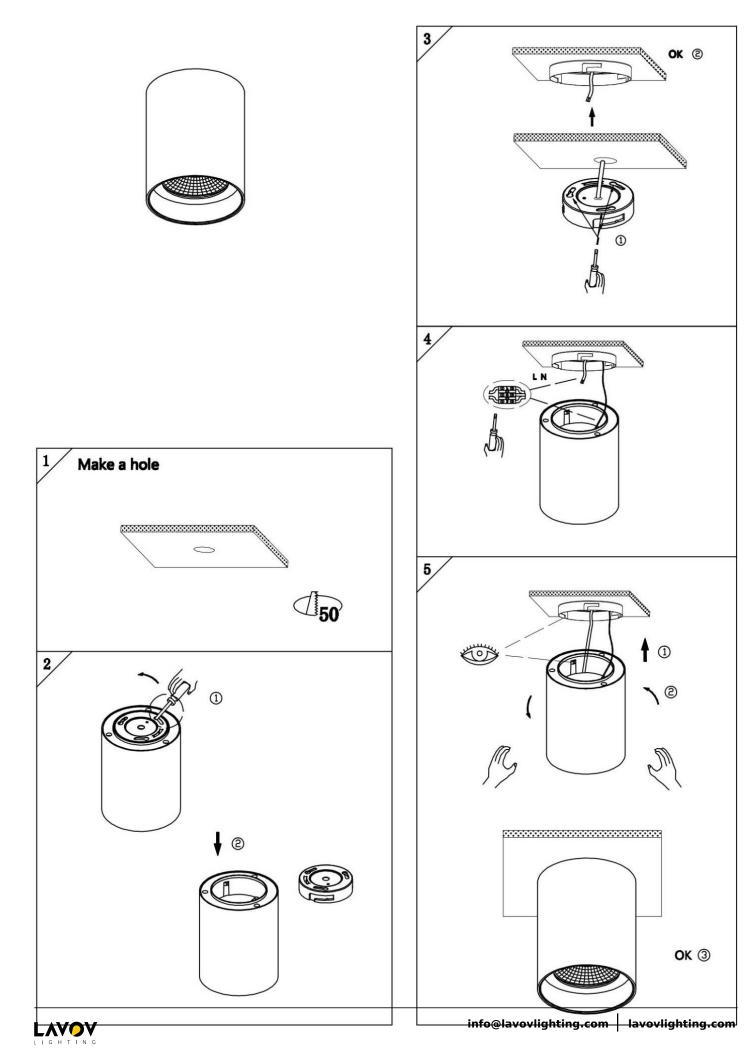

## Item code 86.SD01.3323.03

- Installation and wiring of luminaire must be in accordance with all applicable local codes.
- Installation, inspection, and maintenance of luminaires should be performed by a qualified
- electrician.
- DO NOT make or alter any open holes in the luminaire. Do not modify the luminaire.
- DO NOT install damaged product.
- Make sure electrical power is OFF before and during installation and maintenance.
- Make sure the equipment is properly grounded.
- Make sure the supply voltage is same as the rated fixture voltage.