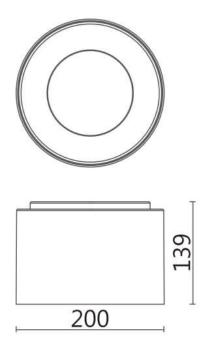

| Dimensions              |             |
|-------------------------|-------------|
| Product dimensions (mm) | Ø200X139 mm |

## Scheme