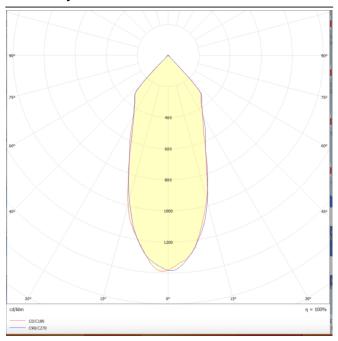

## **Photometry**

## **TUBULAR-S**

Lavov surface mounted downlight from the family TUBULAR-S with a power of 30W and an optics 50 degrees beam angle. CCT 3000K. With a total lumen output of 2500lm and an efficacy of 83,33 Im/W . Made in Die Cast Aluminum and finished in White color. ON-OFF driver.