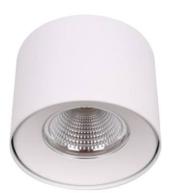

## **TUBULAR-S**

Lavov surface mounted downlight from the family TUBULAR-S with a power of 30W and an optics 50 degrees beam angle. CCT 3000K. With a total lumen output of 2500lm and an efficacy of 83,33 Im/W . Made in Die Cast Aluminum and finished in White color. ON-OFF driver.

| Dimensions              |             |
|-------------------------|-------------|
| Product dimensions (mm) | Ø200X139 mm |