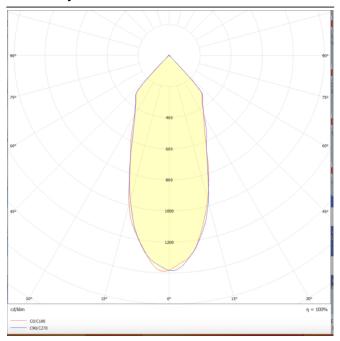

## **Photometry**

| Product                    |               |
|----------------------------|---------------|
| Real power (W)             | 30            |
| Real luminous flux (Lm)    | 2500          |
| Luminous efficiency (Lm/W) | 83.33         |
| Beam angle (º)             | 50            |
| Life time (h)              | 50000h L80B10 |
| IP                         | IP20          |
| Colour                     | Silver        |
| Chip Brand                 | Philip        |
| Control gear included      | Yes           |
| Control gear               | ON-OFF        |
| Average life time (h)      | 30            |
| Colour temperature (K)     | 3000          |
| Colour consistency (SDCM)  | SDCM<3        |
| CRI                        | 80            |