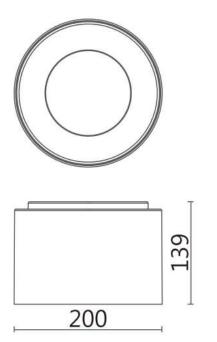

| Dimensions              |             |
|-------------------------|-------------|
| Product dimensions (mm) | Ø200X139 mm |

## Scheme