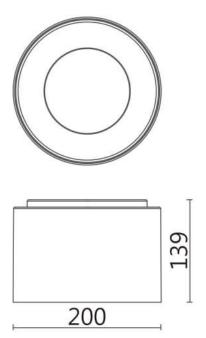

| Dimensions              |             |
|-------------------------|-------------|
| Product dimensions (mm) | Ø200X139 mm |

## Scheme