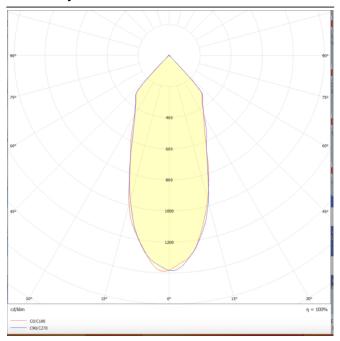

| Dimensions              |             |
|-------------------------|-------------|
| Product dimensions (mm) | Ø200X139 mm |

## Scheme





## **Photometry**



## **TUBULAR-S**

Lavov surface mounted downlight from the family TUBULAR-S with a power of 30W and an optics 50 degrees beam angle. CCT 3000K. With a total lumen output of 2500lm and an efficacy of 83,33 Im/W . Made in Die Cast Aluminum and finished in White color. DALI driver.

| Item code    | 86.SD01.3333.01     |  |
|--------------|---------------------|--|
| Product type | Indoor              |  |
| Category     | Surface Downlights  |  |
| Family       | TUBULAR-S           |  |
| Pictograms   | □ 220 ×             |  |
|              | On IP 50000h L80B10 |  |

| Product                    |               |
|----------------------------|---------------|
| Real power (W)             | 30            |
| Real luminous flux (Lm)    | 2500          |
| Luminous efficiency (Lm/W) | 83.