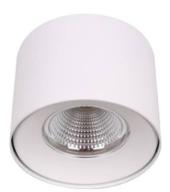

## **TUBULAR-S**

Lavov surface mounted downlight from the family TUBULAR-S with a power of 30W and an optics 50 degrees beam angle. CCT 3000K. With a total lumen output of 2500lm and an efficacy of 83,33 Im/W . Made in Die Cast Aluminum and finished in White color. DALI driver.