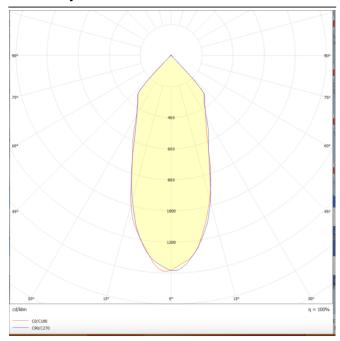

| Dimensions              |             |
|-------------------------|-------------|
| Product dimensions (mm) | Ø200X139 mm |

## Scheme





## **Photometry**



## **TUBULAR-S**

Lavov surface mounted downlight from the family TUBULAR-S with a power of 30W and an optics 50 degrees beam angle. CCT 3000K. With a total lumen output of 2500lm and an efficacy of 83,33 Im/W . Made in Die Cast Aluminum and finished in Silver color. DALI driver.

| Item code    | 86.SD01.3333.03     |  |
|--------------|---------------------|--|
| Product type | Indoor              |  |
| Category     | Surface Downlights  |  |
| Family       | TUBULAR-S           |  |
| Pictograms   | 220 V S0° CRI CE    |  |
|              | On IP 50000h L80B10 |  |

| Product                    |               |
|----------------------------|---------------|
| Real power (W)             | 30            |
| Real luminous flux (Lm)    | 2500          |
| Luminous efficiency (Lm/W) | 83