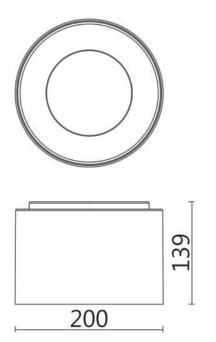

| Dimensions              |             |
|-------------------------|-------------|
| Product dimensions (mm) | Ø200X139 mm |

## Scheme