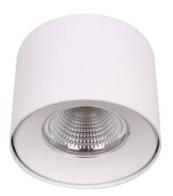

## **TUBULAR-S**

Lavov surface mounted downlight from the family TUBULAR-S with a power of 30W and an optics 24 degrees beam angle. CCT 4000K. With a total lumen output of 2550lm and an efficacy of  $85\mbox{Im/W}$  . Made in Die Cast Aluminum and finished in White color. ON-OFF driver.

| Item code    | 86.SD01.3421.01    |  |  |
|--------------|--------------------|--|--|
| Product type | Indoor             |  |  |
| Category     | Surface Downlights |  |  |
| Family       | TUBULAR-S          |  |  |
| Pictograms   | 220 v S50° CRI C € |  |  |
|              | On                 |  |  |

| Product                    |               |
|----------------------------|---------------|
| Real power (W)             | 30            |
| Real luminous flux (Lm)    | 2550          |
| Luminous efficiency (Lm/W) | 85            |
| Beam angle (º)             | 24            |
| Life time (h)              | 50000h L80B10 |
| IP                         | IP20          |
| Colour                     | White         |
| Chip Brand                 | Philip        |
| Control gear included      | Yes           |
| Control gear               | ON-OFF        |
| Average life time (h)      | 40            |
| Colour temperature (K)     | 4000          |
| Colour consistency (SDCM)  | SDCM<3        |
| CRI                        | 80            |