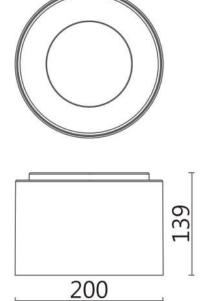

| Dimensions              |             |
|-------------------------|-------------|
| Product dimensions (mm) | Ø200X139 mm |

## Scheme