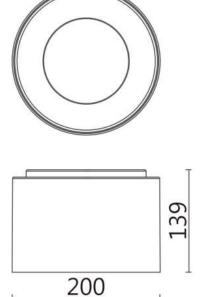

| Dimensions              |             |
|-------------------------|-------------|
| Product dimensions (mm) | Ø200X139 mm |

## Scheme