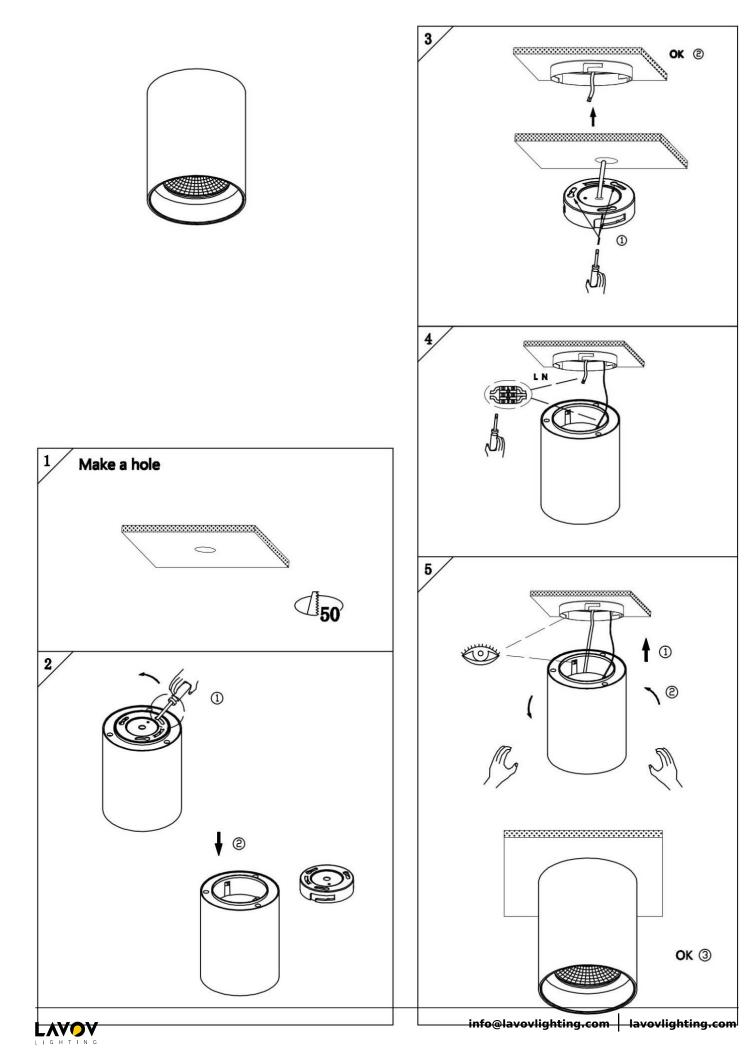

## INDOOR / SURFACE DOWNLIGHTS / TUBULAR-S

## Item code 86.SD01.3421.02

- Installation and wiring of luminaire must be in accordance with all applicable local codes.
- Installation, inspection, and maintenance of luminaires should be performed by a qualified
- electrician.
- DO NOT make or alter any open holes in the luminaire. Do not modify the luminaire.
- DO NOT install damaged product.
- Make sure electrical power is OFF before and during installation and maintenance.
- Make sure the equipment is properly grounded.
- Make sure the supply voltage is same as the rated fixture voltage.

Item code 86.SD01.3421.02