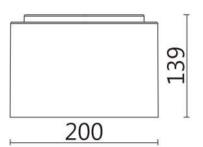

## **TUBULAR-S**

Lavov surface mounted downlight from the family TUBULAR-S with a power of 30W and an optics 24 degrees beam angle. CCT 4000K. With a total lumen output of 2550lm and an efficacy of 85lm/W . Made in Die Cast Aluminum and finished in White color. DALI driver.

## Item code 86.SD01.3423.01 Product type Indoor Category Surface Downlights **TUBULAR-S** Family Pictograms <sup>220</sup> v 240 v **CRI** 80 > 850° CE On 1P 50000h L80**B**10 DALL

## Dimensions

**Product dimensions (mm)** 

Ø200X139 mm

## Scheme





| Product                    |               |
|----------------------------|---------------|
| Real power (W)             | 30            |
| Real luminous flux (Lm)    | 2550          |
| Luminous efficiency (Lm/W) | 85            |
| Beam angle (º)             | 24            |
| Life time (h)              | 50000h L80B10 |
| IP                         | IP20          |
| Colour                     | White         |
| Chip Brand                 | Philip        |
| Control gear included      | Yes           |
| Control gear               | DALI          |
| Average life time (h)      | 40            |
| Colour temperature (K)     | 4000          |
| Colour consistency (SDCM)  | SDCM<3        |
| CRI                        | 80            |