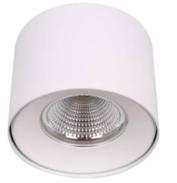

## **TUBULAR-S**

Lavov surface mounted downlight from the family TUBULAR-S with a power of 30W and an optics 24 degrees beam angle. CCT 4000K. With a total lumen output of 2550lm and an efficacy of 85lm/W . Made in Die Cast Aluminum and finished in White color. DALI driver.