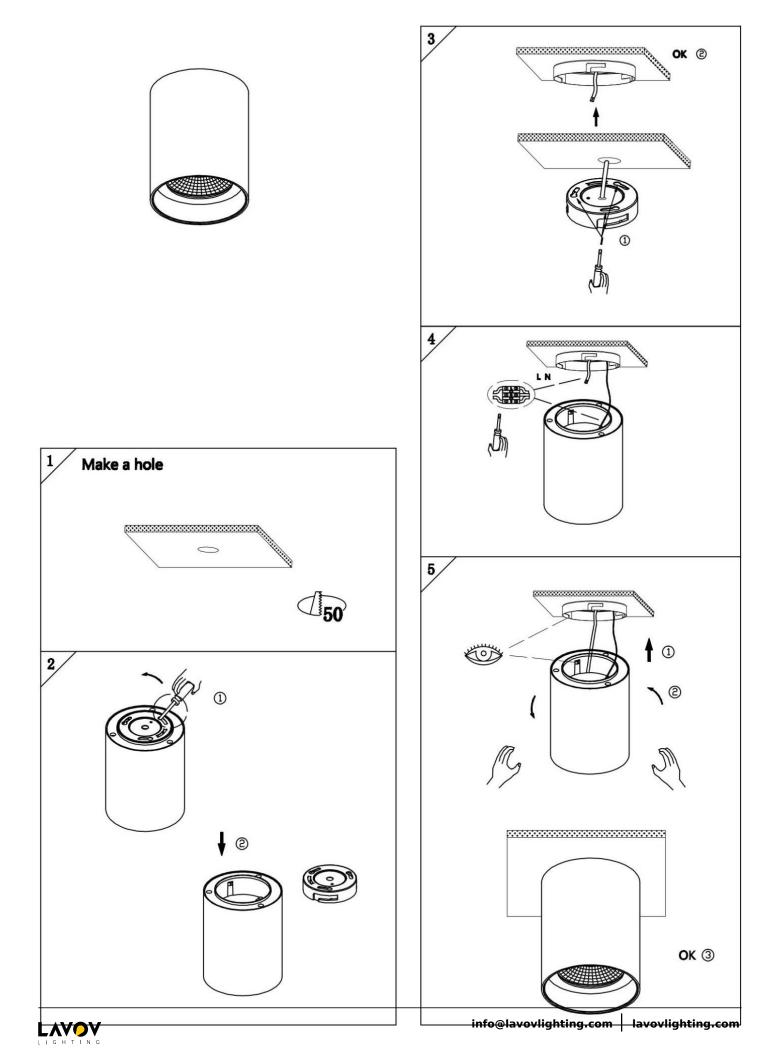

## Item code 86.SD01.3423.01

- Installation and wiring of luminaire must be in accordance with all applicable local codes.
- Installation, inspection, and maintenance of luminaires should be performed by a qualified
- electrician.
- DO NOT make or alter any open holes in the luminaire. Do not modify the luminaire.
- DO NOT install damaged product.
- Make sure electrical power is OFF before and during installation and maintenance.
- Make sure the equipment is properly grounded.
- Make sure the supply voltage is same as the rated fixture voltage.