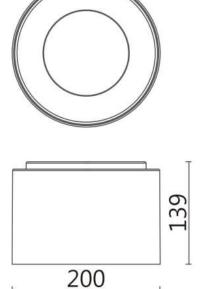

| Dimensions              |             |
|-------------------------|-------------|
| Product dimensions (mm) | Ø200X139 mm |

## Scheme