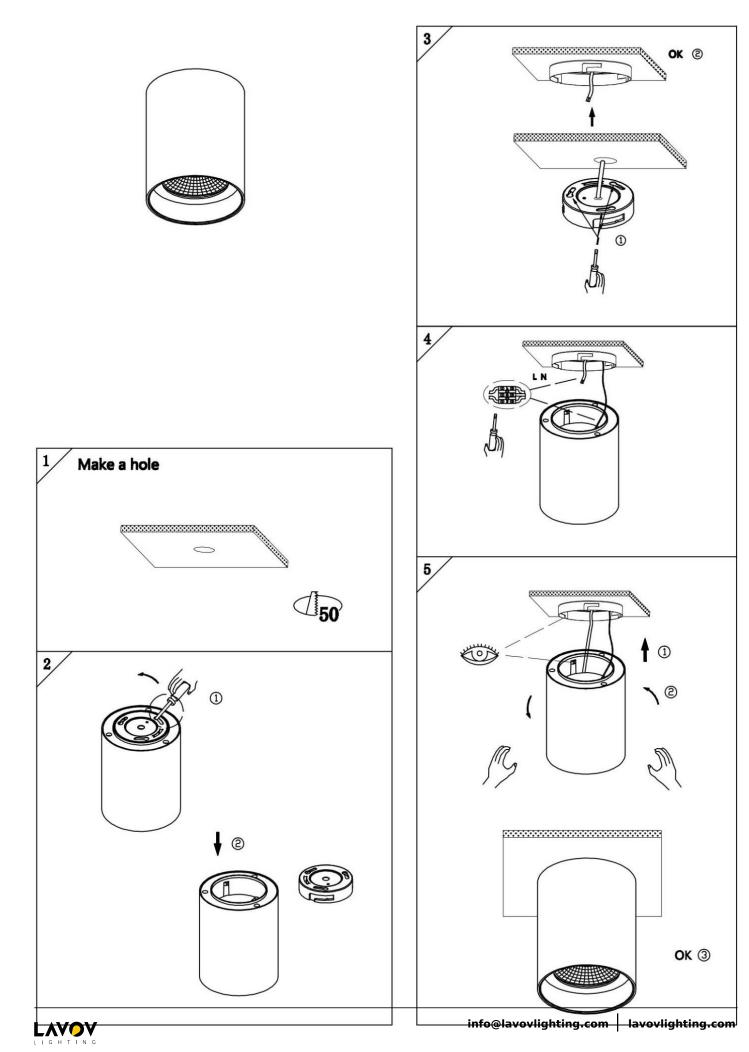

## INDOOR / SURFACE DOWNLIGHTS / TUBULAR-S

## Item code 86.SD01.3423.02

- Installation and wiring of luminaire must be in accordance with all applicable local codes.
- Installation, inspection, and maintenance of luminaires should be performed by a qualified
- electrician.
- DO NOT make or alter any open holes in the luminaire. Do not modify the luminaire.
- DO NOT install damaged product.
- Make sure electrical power is OFF before and during installation and maintenance.
- Make sure the equipment is properly grounded.
- Make sure the supply voltage is same as the rated fixture voltage.