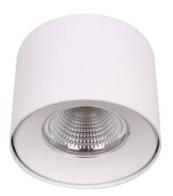

## **TUBULAR-S**

Lavov surface mounted downlight from the family TUBULAR-S with a power of 30W and an optics 24 degrees beam angle. CCT 4000K. With a total lumen output of 2550lm and an efficacy of  $85\mbox{Im/W}$  . Made in Die Cast Aluminum and finished in Silver color. DALI driver.

| Item code    | 86.SD01.3423.03 Indoor Surface Downlights |  |
|--------------|-------------------------------------------|--|
| Product type |                                           |  |
| Category     |                                           |  |
| Family       | TUBULAR-S                                 |  |
| Pictograms   | 220 v S50° CRI 80                         |  |
|              | On                                        |  |