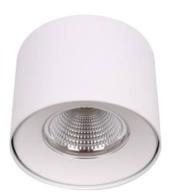

## **TUBULAR-S**

Lavov surface mounted downlight from the family TUBULAR-S with a power of 30W and an optics 50 degrees beam angle. CCT 4000K. With a total lumen output of 2550lm and an efficacy of  $85\mbox{Im/W}$  . Made in Die Cast Aluminum and finished in White color. ON-OFF driver.