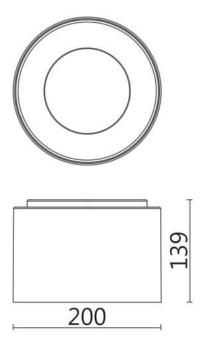

| Dimensions              |             |
|-------------------------|-------------|
| Product dimensions (mm) | Ø200X139 mm |

## Scheme