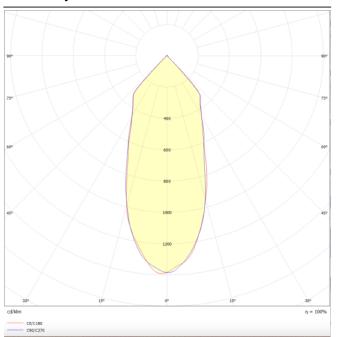

## **Photometry**

## **TUBULAR-S**

Lavov surface mounted downlight from the family TUBULAR-S with a power of 30W and an optics 50 degrees beam angle. CCT 4000K. With a total lumen output of 2550lm and an efficacy of  $85\mbox{Im/W}$  . Made in Die Cast Aluminum and finished in White color. ON-OFF driver.

| Product                    |               |
|----------------------------|---------------|
| Real power (W)             | 30            |
| Real luminous flux (Lm)    | 2550          |
| Luminous efficiency (Lm/W) | 85            |
| Beam angle (º)             | 50            |
| Life time (h)              | 50000h L80B10 |
| IP                         | IP20          |
| Colour                     | White         |
| Chip Brand                 | Philip        |
| Control gear included      | Yes           |
| Control gear               | ON-OFF        |
| Average life time (h)      | 40            |
| Colour temperature (K)     | 4000          |
| Colour consistency (SDCM)  | SDCM<3        |
| CRI                        | 80            |