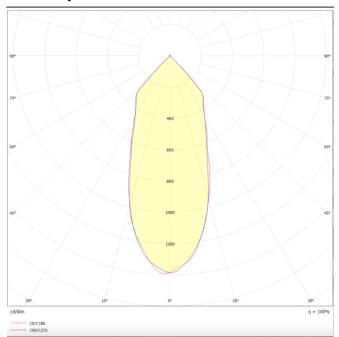

## **Photometry**

## **TUBULAR-S**

Lavov surface mounted downlight from the family TUBULAR-S with a power of 30W and an optics 50 degrees beam angle. CCT 4000K. With a total lumen output of 2550lm and an efficacy of  $85\mbox{Im/W}$  . Made in Die Cast Aluminum and finished in Silver color. ON-OFF driver.