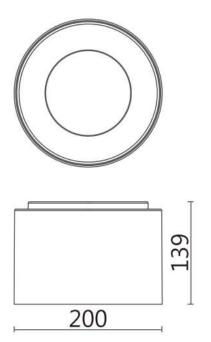

| Dimensions              | -           |
|-------------------------|-------------|
| Product dimensions (mm) | Ø200X139 mm |

## Scheme