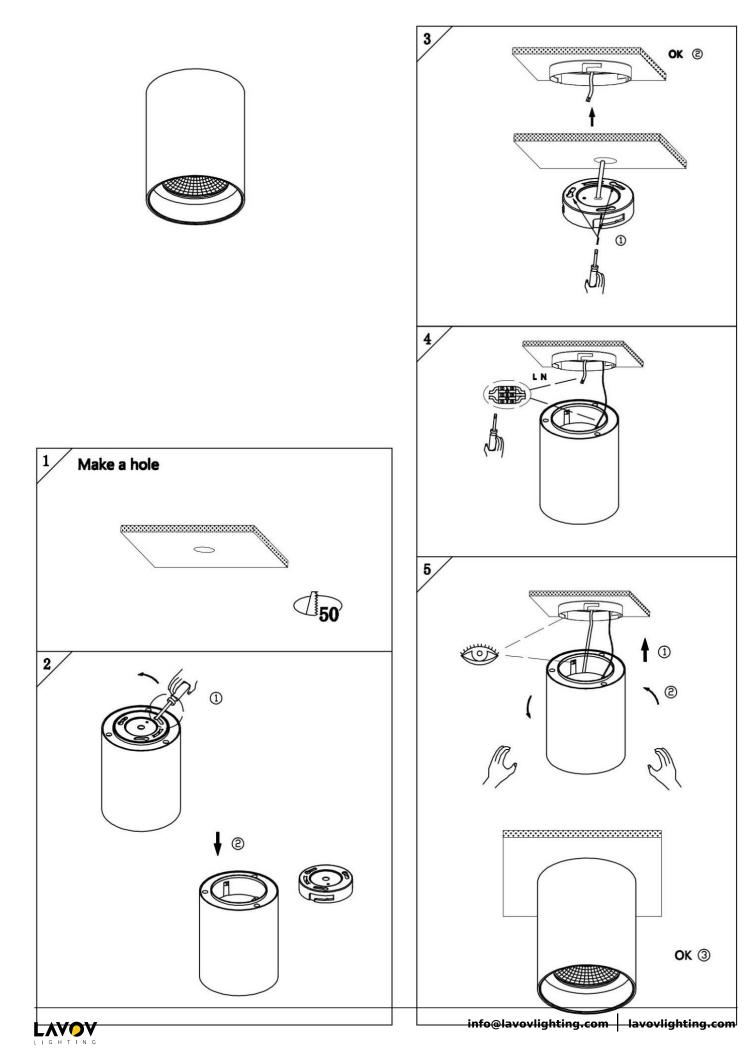

## Item code 86.SD01.3433.02

- Installation and wiring of luminaire must be in accordance with all applicable local codes.
- Installation, inspection, and maintenance of luminaires should be performed by a qualified
- electrician.
- DO NOT make or alter any open holes in the luminaire. Do not modify the luminaire.
- DO NOT install damaged product.
- Make sure electrical power is OFF before and during installation and maintenance.
- Make sure the equipment is properly grounded.
- Make sure the supply voltage is same as the rated fixture voltage.