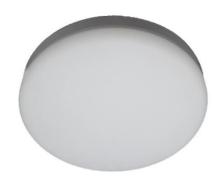

## CIRCLE

Lavov surface downlight from the family CIRCLE with a power of 24W and an optics of 100 degrees made in Die Cast Aluminum and PMMA diffuser with a real lumen output of 2400lm and an efficiency of 100lm/W, ON-OFF driver.