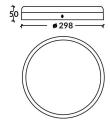

## Scheme

| Product                    | ·             |
|----------------------------|---------------|
| Real power (W)             | 24            |
| Real luminous flux (Lm)    | 2400          |
| Luminous efficiency (Lm/W) | 100           |
| Beam angle (º)             | 100           |
| Life time (h)              | 50000h L80B10 |
| IP                         | 20            |
| Colour                     | Silver        |
| Control gear included      | Yes           |
| Control gear               | DALI          |
| Colour temperature (K)     | 4000          |
| Colour consistency (SDCM)  | SDCM<3        |
| CRI                        | 80            |