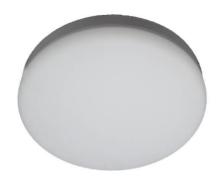

## CIRCLE

Lavov surface downlight from the family CIRCLE with a power of 24W and an optics of 100 lm/W. DALI driver. degrees made in Die Cast Aluminum and PMMA diffuser with a real lumen output of 2400lm and an efficiency of 100 lm/W. DALI driver.

## Scheme

| Product                    | ·             |
|----------------------------|---------------|
| Real power (W)             | 24            |
| Real luminous flux (Lm)    | 2400          |
| Luminous efficiency (Lm/W) | 100           |
| Beam angle (º)             | 100           |
| Life time (h)              | 50000h L80B10 |
| IP                         | 20            |
| Colour                     | Silver        |
| Control gear included      | Yes           |
| Control gear               | DALI          |
| Colour temperature (K)     | 4000          |
| Colour consistency (SDCM)  | SDCM<3        |
| CRI                        | 80            |