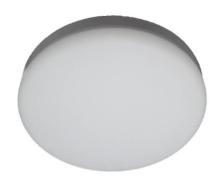

## CIRCLE

Lavov surface downlight from the family CIRCLE with a power of 36W and an optics of 100 lm/W. DALI driver. degrees made in Die Cast Aluminum and PMMA diffuser with a real lumen output of 3600lm and an efficiency of 100 lm/W. DALI driver.