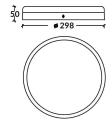

## Scheme

| Product                    |               |
|----------------------------|---------------|
| Real power (W)             | 36            |
| Real luminous flux (Lm)    | 3600          |
| Luminous efficiency (Lm/W) | 100           |
| Beam angle (º)             | 100           |
| Life time (h)              | 50000h L80B10 |
| IP                         | 20            |
| Colour                     | White         |
| Control gear included      | Yes           |
| Control gear               | DALI          |
| Colour temperature (K)     | 3000          |
| Colour consistency (SDCM)  | SDCM<3        |
| CRI                        | 80            |