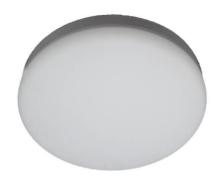

## CIRCLE

Lavov surface downlight from the family CIRCLE with a power of 36W and an optics of 100 degrees made in Die Cast Aluminum and PMMA diffuser with a real lumen output of 3600lm and an efficiency of 100lm/W, ON-OFF driver.