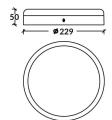

## CIRCLE

Lavov surface downlight from the family CIRCLE with a power of 36W and an optics of 100 degrees made in Die Cast Aluminum and PMMA diffuser with a real lumen output of 3600lm and an efficiency of 100lm/W, ON-OFF driver.

## Scheme

| Product                    |               |
|----------------------------|---------------|
| Real power (W)             | 36            |
| Real luminous flux (Lm)    | 3600          |
| Luminous efficiency (Lm/W) | 100           |
| Beam angle (º)             | 100           |
| Life time (h)              | 50000h L80B10 |
| IP                         | 20            |
| Colour                     | Silver        |
| Control gear included      | Yes           |
| Control gear               | ON-OFF        |
| Colour temperature (K)     | 4000          |
| Colour consistency (SDCM)  | SDCM<3        |
| CRI                        | 80            |