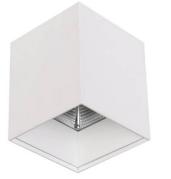

## SQUARE-S

Lavov surface mounted downlight from the family SQUARE-S with a power of 25W and an optics 24 degrees beam angle. CCT 3000K. With a total lumen output of 2000lm and an efficacy of 100lm/W . Made in Die cast aluminium. and finished in White color. DALI driver.

## Item code 86.SD03.3313.01 Product type Indoor Category Surface Downlights Family SQUARE-S Pictograms <sup>220</sup> 240 v **CRI** 80 SDCM > 850° IP 20 50000h L80**B**10 CE