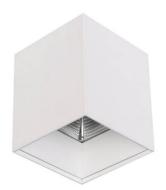

## **SQUARE-S**

Lavov surface mounted downlight from the family SQUARE-S with a power of 25W and an optics 24 degrees beam angle. CCT 3000K. With a total lumen output of 2000lm and an efficacy of 100lm/W . Made in Die cast aluminium. and finished in Grey color. DALI driver.