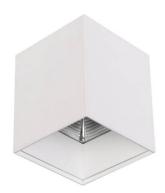

## **SQUARE-S**

Lavov surface mounted downlight from the family SQUARE-S with a power of 25W and an optics 40 degrees beam angle. CCT 3000K. With a total lumen output of 2000lm and an efficacy of 100lm/W . Made in Die cast aluminium. and finished in Grey color. ON-OFF driver.

| Item code    | 86.SD03.3321.03     |
|--------------|---------------------|
| Product type | Indoor              |
| Category     | Surface Downlights  |
| Family       | SQUARE-S            |
| Pictograms   | 220 V               |
|              | On IP 50000h L80B10 |