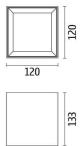

| Dimensions              |                |  |  |
|-------------------------|----------------|--|--|
| Product dimensions (mm) | 120X120x133 mm |  |  |
|                         |                |  |  |
| Scheme                  |                |  |  |
|                         |                |  |  |
|                         | 02             |  |  |