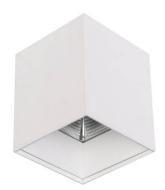

## **SQUARE-S**

Lavov surface mounted downlight from the family SQUARE-S with a power of 25W and an optics 40 degrees beam angle. CCT 3000K. With a total lumen output of 2000lm and an efficacy of 100lm/W . Made in Die cast aluminium. and finished in Grey color. DALI driver.