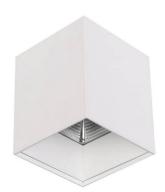

## **SQUARE-S**

Lavov surface mounted downlight from the family SQUARE-S with a power of 30W and an optics 24 degrees beam angle. CCT 3000K. With a total lumen output of 3000lm and an efficacy of 100 lm/W . Made in Die cast aluminium. and finished in White color. ON-OFF driver.