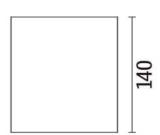

| Dimensions              |                |
|-------------------------|----------------|
| Product dimensions (mm) | 150x150x140 mm |