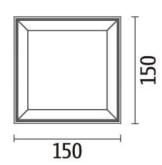

| Dimensions              |                |
|-------------------------|----------------|
| Product dimensions (mm) | 150x150x140 mm |