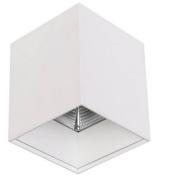

## SQUARE-S

Lavov surface mounted downlight from the family SQUARE-S with a power of 30W and an optics 24 degrees beam angle. CCT 3000K. With a total lumen output of 3000lm and an efficacy of 100lm/W . Made in Die cast aluminium. and finished in Black color. ON-OFF driver.

## Item code 86.SD03.4311.02 Product type Indoor Category Surface Downlights Family SQUARE-S Pictograms <sup>220</sup> v 240 v **CRI** 80 SDCM > 850° IP 20 50000h L80**B**10 CE