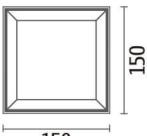

## Dimensions

**Product dimensions (mm)** 

150x150x140 mm

## Scheme

150

| Product                    |               |
|----------------------------|---------------|
| Real power (W)             | 30            |
| Real luminous flux (Lm)    | 3000          |
| Luminous efficiency (Lm/W) | 100           |
| Beam angle (º)             | 24            |
| Life time (h)              | 50000h L80B10 |
| IP                         | IP20          |
| Colour                     | Black         |
| Chip Brand                 | Philip        |
| Control gear included      | Yes           |
| Control gear               | ON-OFF        |
| Average life time (h)      | 30            |
| Colour temperature (K)     | 3000          |
| Colour consistency (SDCM)  | SDCM<3        |
| CRI                        | 80            |