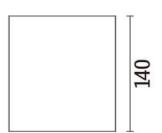

## SQUARE-S

Lavov surface mounted downlight from the family SQUARE-S with a power of 30W and an optics 24 degrees beam angle. CCT 3000K. With a total lumen output of 3000lm and an efficacy of 100lm/W . Made in Die cast aluminium. and finished in Black color. ON-OFF driver.

## Item code 86.SD03.4311.02 Product type Indoor Category Surface Downlights Family SQUARE-S Pictograms <sup>220</sup> v 240 v **CRI** 80 SDCM > 850° IP 20 50000h L80**B**10 CE

## Dimensions

**Product dimensions (mm)** 

150x150x140 mm

## Scheme



150



| Product                    |               |
|----------------------------|---------------|
| Real power (W)             | 30            |
| Real luminous flux (Lm)    | 3000          |
| Luminous efficiency (Lm/W) | 100           |
| Beam angle (º)             | 24            |
| Life time (h)              | 50000h L80B10 |
| IP                         | IP20          |
| Colour                     | Black         |
| Chip Brand                 | Philip        |
| Control gear included      | Yes           |
| Control gear               | ON-OFF        |
| Average life time (h)      | 30            |
| Colour temperature (K)     | 3000          |
| Colour consistency (SDCM)  | SDCM<3        |
| CRI                        | 80            |