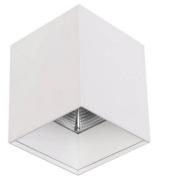

## SQUARE-S

Lavov surface mounted downlight from the family SQUARE-S with a power of 30W and an optics 24 degrees beam angle. CCT 3000K. With a total lumen output of 3000lm and an efficacy of 100lm/W . Made in Die cast aluminium. and finished in Grey color. ON-OFF driver.

| Item code    | 86.SD03.4311.03                  |  |
|--------------|----------------------------------|--|
| Product type | Indoor                           |  |
| Category     | Surface Downlights               |  |
| Family       | SQUARE-S                         |  |
| Pictograms   | 220 V 240 V CRI 80CM 3           |  |
|              | CE On IP 50000h<br>Off 20 L80B10 |  |