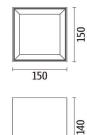

## Dimensions

Product dimensions (mm) 150x150x140 mm

Scheme

| Product                    |               |
|----------------------------|---------------|
| Real power (W)             | 30            |
| Real luminous flux (Lm)    | 3000          |
| Luminous efficiency (Lm/W) | 100           |
| Beam angle (º)             | 24            |
| Life time (h)              | 50000h L80B10 |
| IP                         | IP20          |
| Colour                     | Grey          |
| Control gear included      | Yes           |
| Control gear               | ON-OFF        |
| Average life time (h)      | 30            |
| Colour temperature (K)     | 3000          |
| Colour consistency (SDCM)  | SDCM<3        |
| CRI                        | 80            |