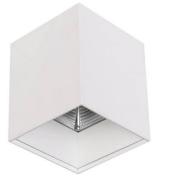

## SQUARE-S

Lavov surface mounted downlight from the family SQUARE-S with a power of 30W and an optics 24 degrees beam angle. CCT 3000K. With a total lumen output of 3000lm and an efficacy of 100lm/W . Made in Die cast aluminium. and finished in Black color. DALI driver.

## Dimensions

**Product dimensions (mm)** 

150x150x140 mm