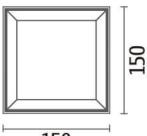

## Dimensions

**Product dimensions (mm)** 

150x150x140 mm

## Scheme

150

| Product                    |               |
|----------------------------|---------------|
| Real power (W)             | 30            |
| Real luminous flux (Lm)    | 3000          |
| Luminous efficiency (Lm/W) | 100           |
| Beam angle (º)             | 24            |
| Life time (h)              | 50000h L80B10 |
| IP                         | IP20          |
| Colour                     | Black         |
| Chip Brand                 | Philip        |
| Control gear included      | Yes           |
| Control gear               | DALI          |
| Average life time (h)      | 30            |
| Colour temperature (K)     | 3000          |
| Colour consistency (SDCM)  | SDCM<3        |
| CRI                        | 80            |