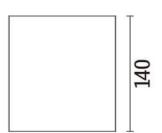

## SQUARE-S

Lavov surface mounted downlight from the family SQUARE-S with a power of 30W and an optics 24 degrees beam angle. CCT 3000K. With a total lumen output of 3000lm and an efficacy of 100lm/W . Made in Die cast aluminium. and finished in Black color. DALI driver.

## Item code 86.SD03.4313.02 Product type Indoor Category Surface Downlights Family SQUARE-S Pictograms <sup>220</sup> v 240 v **CRI** 80 SDCM > 850° IP 20 50000h L80**B**10 CE

## Dimensions

**Product dimensions (mm)** 

150x150x140 mm

## Scheme



150



| Product                    |               |
|----------------------------|---------------|
| Real power (W)             | 30            |
| Real luminous flux (Lm)    | 3000          |
| Luminous efficiency (Lm/W) | 100           |
| Beam angle (º)             | 24            |
| Life time (h)              | 50000h L80B10 |
| IP                         | IP20          |
| Colour                     | Black         |
| Chip Brand                 | Philip        |
| Control gear included      | Yes           |
| Control gear               | DALI          |
| Average life time (h)      | 30            |
| Colour temperature (K)     | 3000          |
| Colour consistency (SDCM)  | SDCM<3        |
| CRI                        | 80            |