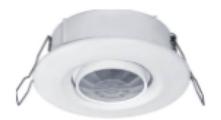

## **SENSORS**

Component of the comfortDIM system (DALI standalone). • With ambient light dependent control and motion detection. Simple group assignment via rotary switch. • Multiple MSensors possible in a group. • Can be remote controlled. • Lighting control and motion detection can be deactivated. • Individual adjustment of the parameters with configuration software. • Multi-master compatible: Multiple control modules are possible in a DALI system. • Power supply via DALI line. • Recessed installation