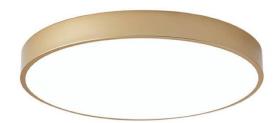

## Macaron

Lavov ceiling light from the family Macaron with a power of 20W and a beam angle of 120o, finished in white color. With a real lumen output of 1400lm and an efficiency of 70lm/W.CCT 3000K. Control system Infrared Remote RGB+CW.Infrared Remote RGB+CW driver.