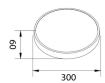

## Scheme

| Product                    | ·                      |
|----------------------------|------------------------|
| Real power (W)             | 20                     |
| Real luminous flux (Lm)    | 1400                   |
| Luminous efficiency (Lm/W) | 70                     |
| Beam angle (º)             | 120o                   |
| IP                         | 54                     |
| Colour                     | white                  |
| Control gear included      | yes                    |
| Control gear               | Infrared Remote RGB+CW |
| Power Factor               | >0,9                   |
| Flicker Free               | yes                    |
| Colour temperature (K)     | RGBW                   |
| Colour consistency (SDCM)  | N/A                    |
| CRI                        | N/A                    |
|                            |                        |