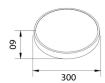

## Scheme

| Product                    |                        |
|----------------------------|------------------------|
| Real power (W)             | 20                     |
| Real luminous flux (Lm)    | 1400                   |
| Luminous efficiency (Lm/W) | 70                     |
| Beam angle (º)             | 120o                   |
| IP                         | 54                     |
| Colour                     | black                  |
| Control gear included      | yes                    |
| Control gear               | Infrared Remote RGB+CW |
| Power Factor               | >0,9                   |
| Flicker Free               | yes                    |
| Colour temperature (K)     | RGBW                   |
| Colour consistency (SDCM)  | N/A                    |
| CRI                        | N/A                    |
|                            |                        |