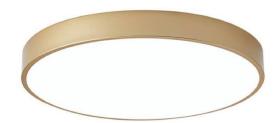

## Macaron

Lavov ceiling light from the family Macaron with a power of 20W and a beam angle of 120o, finished in black color. With a real lumen output of 1400lm and an efficiency of 70lm/W.CCT 3000K. Control system Infrared Remote RGB+CW.Infrared Remote RGB+CW driver.