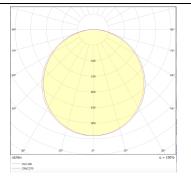

## Photometry

| Product                    |                   |
|----------------------------|-------------------|
| Real power (W)             | 20                |
| Real luminous flux (Lm)    | 1400              |
| Luminous efficiency (Lm/W) | 70                |
| Beam angle (º)             | 1200              |
| IP                         | 54                |
| Colour                     | white             |
| Control gear included      | yes               |
| Control gear               | Tuya Smart RGB+CW |
| Power Factor               | >0,9              |
| Flicker Free               | yes               |
| Colour temperature (K)     | RGBW              |
| Colour consistency (SDCM)  | N/A               |
| CRI                        | N/A               |
|                            |                   |