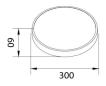

## Macaron

Lavov ceiling light from the family Macaron with a power of 20W and a beam angle of 120o, finished in white color. With a real lumen output of 1400lm and an efficiency of 70lm/W.CCT 3000K. Control system Tuya Smart RGB+CW.Tuya Smart RGB+CW driver.

| Item code    | 86.SD04.1300.01                       |
|--------------|---------------------------------------|
| Product type | Indoor                                |
| Category     | Surface Downlights                    |
| Family       | Macaron                               |
| Pictograms   | □ 220 v<br>240 v<br>850° CRI<br>80 C€ |
|              | 50000h<br>L80 <b>B</b> 10             |

## Scheme



## Photometry



| Product                    |                   |
|----------------------------|-------------------|
| Real power (W)             | 20                |
| Real luminous flux (Lm)    | 1400              |
| Luminous efficiency (Lm/W) | 70                |
| Beam angle (º)             | 1200              |
| IP                         | 54                |
| Colour                     | white             |
| Control gear included      | yes               |
| Control gear               | Tuya Smart RGB+CW |
| Power Factor               | >0,9              |
| Flicker Free               | yes               |
| Colour temperature (K)     | RGBW              |
| Colour consistency (SDCM)  | N/A               |
| CRI                        | N/A               |
|