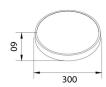

## Macaron

Lavov ceiling light from the family Macaron with a power of 20W and a beam angle of 120o, finished in black color. With a real lumen output of 1400lm and an efficiency of 70lm/W.CCT 3000K. Control system Tuya Smart RGB+CW.Tuya Smart RGB+CW driver.

| Item code    | 86.SD04.1300.02    |
|--------------|--------------------|
| Product type | Indoor             |
| Category     | Surface Downlights |
| Family       | Macaron            |
| Pictograms   | 220 V              |
|              | 50000h<br>L80B10   |

## Scheme



## Photometry



| Product                    |                   |
|----------------------------|-------------------|
| Real power (W)             | 20                |
| Real luminous flux (Lm)    | 1400              |
| Luminous efficiency (Lm/W) | 70                |
| Beam angle (º)             | 120o              |
| IP                         | 54                |
| Colour                     | black             |
| Control gear included      | yes               |
| Control gear               | Tuya Smart RGB+CW |
| Power Factor               | >0,9              |
| Flicker Free               | yes               |
| Colour temperature (K)     | RGBW              |
| Colour consistency (SDCM)  | N/A               |
| CRI                        | N/A               |
|