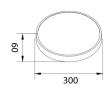

## Macaron

Lavov ceiling light from the family Macaron with a power of 20W and a beam angle of 120o, finished in silver color. With a real lumen output of 1400lm and an efficiency of 70lm/W.CCT 3000K. Control system Tuya Smart RGB+CW.Tuya Smart RGB+CW driver.

| Item code    | 86.SD04.1300.03           |
|--------------|---------------------------|
| Product type | Indoor                    |
| Category     | Surface Downlights        |
| Family       | Macaron                   |
| Pictograms   | 220 v                     |
|              | 50000h<br>L80 <b>B</b> 10 |

## Scheme



## Photometry



| Product                    |                   |
|----------------------------|-------------------|
| Real power (W)             | 20                |
| Real luminous flux (Lm)    | 1400              |
| Luminous efficiency (Lm/W) | 70                |
| Beam angle (º)             | 120o              |
| IP                         | 54                |
| Colour                     | silver            |
| Control gear included      | yes               |
| Control gear               | Tuya Smart RGB+CW |
| Power Factor               | >0,9              |
| Flicker Free               | yes               |
| Colour temperature (K)     | RGBW              |
| Colour consistency (SDCM)  | N/A               |
| CRI                        | N/A               |
|