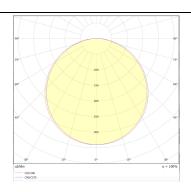

## Photometry

| Product                    |                   |
|----------------------------|-------------------|
| Real power (W)             | 20                |
| Real luminous flux (Lm)    | 1400              |
| Luminous efficiency (Lm/W) | 70                |
| Beam angle (º)             | 120o              |
| IP                         | 54                |
| Colour                     | silver            |
| Control gear included      | yes               |
| Control gear               | Tuya Smart RGB+CW |
| Power Factor               | >0,9              |
| Flicker Free               | yes               |
| Colour temperature (K)     | RGBW              |
| Colour consistency (SDCM)  | N/A               |
| CRI                        | N/A               |
|                            |                   |