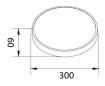

## Macaron

Lavov ceiling light from the family Macaron with a power of 20W and a beam angle of 120o, finished in gold color. With a real lumen output of 1400lm and an efficiency of 70lm/W.CCT 3000K. Control system Tuya Smart RGB+CW.Tuya Smart RGB+CW driver.

| Item code    | 86.SD04.1300.06             |
|--------------|-----------------------------|
| Product type | Indoor                      |
| Category     | Surface Downlights          |
| Family       | Macaron                     |
| Pictograms   | □ 220 v<br>240 v<br>850° CE |
|              | 50000h<br>L80 <b>B</b> 10   |

## Scheme



## Photometry



| Product                    |                   |
|----------------------------|-------------------|
| Real power (W)             | 20                |
| Real luminous flux (Lm)    | 1400              |
| Luminous efficiency (Lm/W) | 70                |
| Beam angle (º)             | 1200              |
| IP                         | 54                |
| Colour                     | gold              |
| Control gear included      | yes               |
| Control gear               | Tuya Smart RGB+CW |
| Power Factor               | >0,9              |
| Flicker Free               | yes               |
| Colour temperature (K)     | RGBW              |
| Colour consistency (SDCM)  | N/A               |
| CRI                        | N/A               |