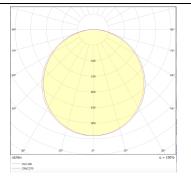

## Photometry

| Product                    |                   |
|----------------------------|-------------------|
| Real power (W)             | 20                |
| Real luminous flux (Lm)    | 1400              |
| Luminous efficiency (Lm/W) | 70                |
| Beam angle (º)             | 1200              |
| IP                         | 54                |
| Colour                     | gold              |
| Control gear included      | yes               |
| Control gear               | Tuya Smart RGB+CW |
| Power Factor               | >0,9              |
| Flicker Free               | yes               |
| Colour temperature (K)     | RGBW              |
| Colour consistency (SDCM)  | N/A               |
| CRI                        | N/A               |