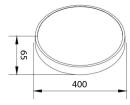

## Scheme

| Product                    |                        |
|----------------------------|------------------------|
|                            |                        |
| Real power (W)             | 36                     |
| Real luminous flux (Lm)    | 2520                   |
| Luminous efficiency (Lm/W) | 70                     |
| Beam angle (º)             | 1200                   |
| IP                         | 54                     |
| Colour                     | white                  |
| Control gear included      | yes                    |
| Control gear               | Infrared Remote RGB+CW |
| Power Factor               | >0,9                   |
| Flicker Free               | yes                    |
| Colour temperature (K)     | RGBW                   |
| Colour consistency (SDCM)  | N/A                    |
| CRI                        | N/A                    |