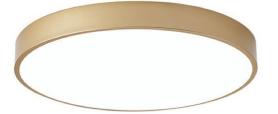

## Macaron

Lavov ceiling light from the family Macaron with a power of 36W and a beam angle of 120o, finished in white color. With a real lumen output of 2520lm and an efficiency of 70lm/W.CCT 3000K. Control system Infrared Remote RGB+CW.Infrared Remote RGB+CW driver.