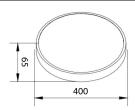

## Scheme

| Product                    |                        |
|----------------------------|------------------------|
| Real power (W)             | 36                     |
| Real luminous flux (Lm)    | 2520                   |
| Luminous efficiency (Lm/W) | 70                     |
| Beam angle (º)             | 120o                   |
| IP                         | 54                     |
| Colour                     | black                  |
| Control gear included      | yes                    |
| Control gear               | Infrared Remote RGB+CW |
| Power Factor               | >0,9                   |
| Flicker Free               | yes                    |
| Colour temperature (K)     | RGBW                   |
| Colour consistency (SDCM)  | N/A                    |
| CRI                        | N/A                    |