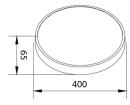

## Scheme

| Product                    |                        |
|----------------------------|------------------------|
| Real power (W)             | 36                     |
| Real luminous flux (Lm)    | 2520                   |
| Luminous efficiency (Lm/W) | 70                     |
| Beam angle (º)             | 1200                   |
| IP                         | 54                     |
| Colour                     | silver                 |
| Control gear included      | yes                    |
| Control gear               | Infrared Remote RGB+CW |
| Power Factor               | >0,9                   |
| Flicker Free               | yes                    |
| Colour temperature (K)     | RGBW                   |
| Colour consistency (SDCM)  | N/A                    |
| CRI                        | N/A                    |
|                            |                        |