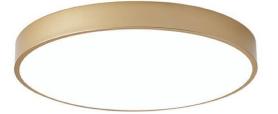

## Macaron

Lavov ceiling light from the family Macaron with a power of 36W and a beam angle of 120o, finished in silver color. With a real lumen output of 2520lm and an efficiency of 70lm/W.CCT 3000K. Control system Infrared Remote RGB+CW.Infrared Remote RGB+CW driver.

| ltem code    | 86.SD04.2000.03                 |
|--------------|---------------------------------|
| Product type | Indoor                          |
| Category     | Surface Downlights              |
| Family       | Macaron                         |
| Pictograms   | □ 220 v<br>240 v<br>850° CRI C€ |
|              |                                 |