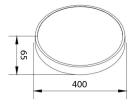

## Scheme

| Product                    |                        |
|----------------------------|------------------------|
| Real power (W)             | 36                     |
| Real luminous flux (Lm)    | 2520                   |
| Luminous efficiency (Lm/W) | 70                     |
| Beam angle (º)             | 1200                   |
| IP                         | 54                     |
| Colour                     | gold                   |
| Control gear included      | yes                    |
| Control gear               | Infrared Remote RGB+CW |
| Power Factor               | >0,9                   |
| Flicker Free               | yes                    |
| Colour temperature (K)     | RGBW                   |
| Colour consistency (SDCM)  | N/A                    |
| CRI                        | N/A                    |
|                            |                        |