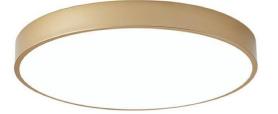

## Macaron

Lavov ceiling light from the family Macaron with a power of 36W and a beam angle of 120o, finished in gold color. With a real lumen output of 2520lm and an efficiency of 70lm/W.CCT 3000K. Control system Infrared Remote RGB+CW.Infrared Remote RGB+CW driver.

| ltem code    | 86.SD04.2000.06                       |
|--------------|---------------------------------------|
| Product type | Indoor                                |
| Category     | Surface Downlights                    |
| Family       | Macaron                               |
| Pictograms   | □ 220 v<br>240 v<br>250° CRI<br>80 C€ |
|              |                                       |