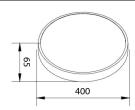

## Macaron

Lavov ceiling light from the family Macaron with a power of 36W and a beam angle of 120o, finished in white color. With a real lumen output of 2520lm and an efficiency of 70lm/W.CCT 3000K. Control system Tuya Smart RGB+CW.Tuya Smart RGB+CW driver.

| Item code    | 86.SD04.2300.01           |
|--------------|---------------------------|
| Product type | Indoor                    |
| Category     | Surface Downlights        |
| Family       | Macaron                   |
| Pictograms   | 220 v                     |
|              | 50000h<br>L80 <b>B</b> 10 |

## Scheme



## Photometry



| Product                    |                   |
|----------------------------|-------------------|
| Real power (W)             | 36                |
| Real luminous flux (Lm)    | 2520              |
| Luminous efficiency (Lm/W) | 70                |
| Beam angle (º)             | 120o              |
| IP                         | 54                |
| Colour                     | white             |
| Control gear included      | yes               |
| Control gear               | Tuya Smart RGB+CW |
| Power Factor               | >0,9              |
| Flicker Free               | yes               |
| Colour temperature (K)     | RGBW              |
| Colour consistency (SDCM)  | N/A               |
| CRI                        | N/A               |
|