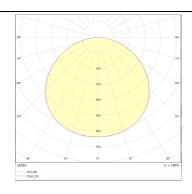

## Photometry

| Product                    |                   |
|----------------------------|-------------------|
| Real power (W)             | 36                |
| Real luminous flux (Lm)    | 2520              |
| Luminous efficiency (Lm/W) | 70                |
| Beam angle (º)             | 120o              |
| IP                         | 54                |
| Colour                     | white             |
| Control gear included      | yes               |
| Control gear               | Tuya Smart RGB+CW |
| Power Factor               | >0,9              |
| Flicker Free               | yes               |
| Colour temperature (K)     | RGBW              |
| Colour consistency (SDCM)  | N/A               |
| CRI                        | N/A               |
|                            |                   |