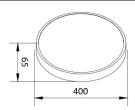

## Macaron

Lavov ceiling light from the family Macaron with a power of 36W and a beam angle of 120o, finished in black color. With a real lumen output of 2520lm and an efficiency of 70lm/W.CCT 3000K. Control system Tuya Smart RGB+CW.Tuya Smart RGB+CW driver.

| Item code    | 86.SD04.2300.02           |
|--------------|---------------------------|
| Product type | Indoor                    |
| Category     | Surface Downlights        |
| Family       | Macaron                   |
| Pictograms   | 220 v                     |
|              | 50000h<br>L80 <b>B</b> 10 |

## Scheme



## **Photometry**



| Product                    |                   |
|----------------------------|-------------------|
| Real power (W)             | 36                |
| Real luminous flux (Lm)    | 2520              |
| Luminous efficiency (Lm/W) | 70                |
| Beam angle (º)             | 120o              |
| IP                         | 54                |
| Colour                     | black             |
| Control gear included      | yes               |
| Control gear               | Tuya Smart RGB+CW |
| Power Factor               | >0,9              |
| Flicker Free               | yes               |
| Colour temperature (K)     | RGBW              |
| Colour consistency (SDCM)  | N/A               |
| CRI                        | N/A               |
|