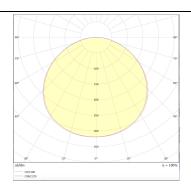

## **Photometry**

| Product                    |                   |
|----------------------------|-------------------|
| Real power (W)             | 36                |
| Real luminous flux (Lm)    | 2520              |
| Luminous efficiency (Lm/W) | 70                |
| Beam angle (º)             | 120o              |
| IP                         | 54                |
| Colour                     | black             |
| Control gear included      | yes               |
| Control gear               | Tuya Smart RGB+CW |
| Power Factor               | >0,9              |
| Flicker Free               | yes               |
| Colour temperature (K)     | RGBW              |
| Colour consistency (SDCM)  | N/A               |
| CRI                        | N/A               |
|                            |                   |