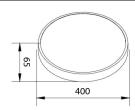

## Macaron

Lavov ceiling light from the family Macaron with a power of 36W and a beam angle of 120o, finished in silver color. With a real lumen output of 2520lm and an efficiency of 70lm/W.CCT 3000K. Control system Tuya Smart RGB+CW.Tuya Smart RGB+CW driver.

| Item code    | 86.SD04.2300.03           |
|--------------|---------------------------|
| Product type | Indoor                    |
| Category     | Surface Downlights        |
| Family       | Macaron                   |
| Pictograms   | 220 v                     |
|              | 50000h<br>L80 <b>B</b> 10 |

## Scheme



## Photometry



| Product                    |                   |
|----------------------------|-------------------|
| Real power (W)             | 36                |
| Real luminous flux (Lm)    | 2520              |
| Luminous efficiency (Lm/W) | 70                |
| Beam angle (º)             | 120o              |
| IP                         | 54                |
| Colour                     | silver            |
| Control gear included      | yes               |
| Control gear               | Tuya Smart RGB+CW |
| Power Factor               | >0,9              |
| Flicker Free               | yes               |
| Colour temperature (K)     | RGBW              |
| Colour consistency (SDCM)  | N/A               |
| CRI                        | N/A               |