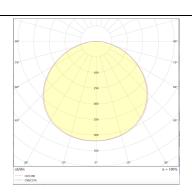

## Photometry

| Product                    |                   |
|----------------------------|-------------------|
| Real power (W)             | 36                |
| Real luminous flux (Lm)    | 2520              |
| Luminous efficiency (Lm/W) | 70                |
| Beam angle (º)             | 120o              |
| IP                         | 54                |
| Colour                     | silver            |
| Control gear included      | yes               |
| Control gear               | Tuya Smart RGB+CW |
| Power Factor               | >0,9              |
| Flicker Free               | yes               |
| Colour temperature (K)     | RGBW              |
| Colour consistency (SDCM)  | N/A               |
| CRI                        | N/A               |