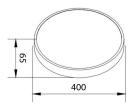

## Macaron

Lavov ceiling light from the family Macaron with a power of 36W and a beam angle of 120o, finished in gold color. With a real lumen output of 2520lm and an efficiency of 70lm/W.CCT 3000K. Control system Tuya Smart RGB+CW.Tuya Smart RGB+CW driver.

| Item code    | 86.SD04.2300.06                       |
|--------------|---------------------------------------|
| Product type | Indoor                                |
| Category     | Surface Downlights                    |
| Family       | Macaron                               |
| Pictograms   | □ 220 v<br>240 v<br>850° CRI<br>80 C€ |
|              | 50000h<br>L80 <b>B</b> 10             |

## Scheme



## Photometry



| Product                    |                   |
|----------------------------|-------------------|
| Real power (W)             | 36                |
| Real luminous flux (Lm)    | 2520              |
| Luminous efficiency (Lm/W) | 70                |
| Beam angle (º)             | 1200              |
| IP                         | 54                |
| Colour                     | gold              |
| Control gear included      | yes               |
| Control gear               | Tuya Smart RGB+CW |
| Power Factor               | >0,9              |
| Flicker Free               | yes               |
| Colour temperature (K)     | RGBW              |
| Colour consistency (SDCM)  | N/A               |
| CRI                        | N/A               |
|