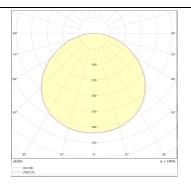

## Photometry

| Product                    |                   |
|----------------------------|-------------------|
| Real power (W)             | 36                |
| Real luminous flux (Lm)    | 2520              |
| Luminous efficiency (Lm/W) | 70                |
| Beam angle (º)             | 1200              |
| IP                         | 54                |
| Colour                     | gold              |
| Control gear included      | yes               |
| Control gear               | Tuya Smart RGB+CW |
| Power Factor               | >0,9              |
| Flicker Free               | yes               |
| Colour temperature (K)     | RGBW              |
| Colour consistency (SDCM)  | N/A               |
| CRI                        | N/A               |
|                            |                   |