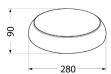

## Scheme

| Product                    |        |
|----------------------------|--------|
| Real power (W)             | 18     |
| Real luminous flux (Lm)    | 1440   |
| Luminous efficiency (Lm/W) | 80     |
| Beam angle (º)             | 120o   |
| IP                         | 65     |
| Colour                     | white  |
| Control gear included      | yes    |
| Control gear               | On-off |
| Power Factor               | >0,9   |
| Flicker Free               | yes    |
| Colour temperature (K)     | 3000K  |
| Colour consistency (SDCM)  | SDCM<5 |
| CRI                        | >80    |
| IK                         | IK10   |