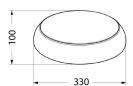

## Scheme

| Product                    |        |
|----------------------------|--------|
| Real power (W)             | 24     |
| Real luminous flux (Lm)    | 1920   |
| Luminous efficiency (Lm/W) | 80     |
| Beam angle (º)             | 120o   |
| IP                         | 65     |
| Colour                     | white  |
| Control gear included      | yes    |
| Control gear               | On-off |
| Power Factor               | >0,9   |
| Flicker Free               | yes    |
| Colour temperature (K)     | 3000K  |
| Colour consistency (SDCM)  | SDCM<5 |
| CRI                        | >80    |
| IK                         | IK10   |