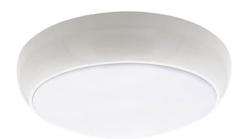

## Rock

Lavov ceiling light from the family Rock with a power of 24W and a beam angle of 120o, finished in white color. With a real lumen output of 1920lm and an efficiency of 80lm/W.CCT 3000K.

Control system On-off.On-off driver.