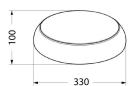

## Scheme

| Product                    |                  |
|----------------------------|------------------|
| Real power (W)             | 24               |
| Real luminous flux (Lm)    | 1920             |
| Luminous efficiency (Lm/W) | 80               |
| Beam angle (º)             | 120o             |
| IP                         | 65               |
| Colour                     | white            |
| Control gear included      | yes              |
| Control gear               | Microwave Sensor |
| Power Factor               | >0,9             |
| Flicker Free               | yes              |
| Colour temperature (K)     | 3000K            |
| Colour consistency (SDCM)  | SDCM<5           |
| CRI                        | >80              |
| IK                         | IK10             |