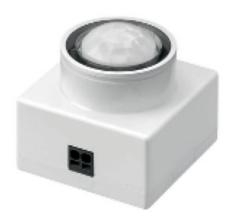

## **SENSORS**

• Sensor developed to work with the latest DALI specification• Monitoring of ambient light and motion detection • Remote control interface allowing infrared remote controlinteraction• Individual adjustment of the parameters• Power supply via DALI line• Mounting ring and gasket included to reach IP65 protection• Wide range of accessories allowing extended application range• Double terminals for through wiring